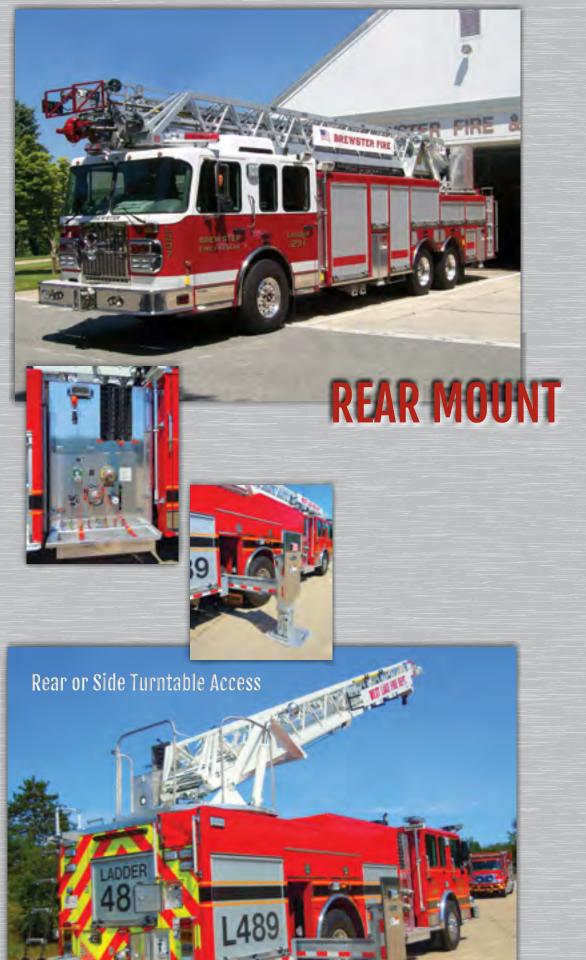

## Limitless Possibilities...

Aluminum or Stainless construction

Various length and mount configurations

Steel ladder for stability & rigidity when working at high altitudes

Precision controls for exact placement

Lighted ladder rings

Specialty ladder

60'-104' Available

Mux wiring