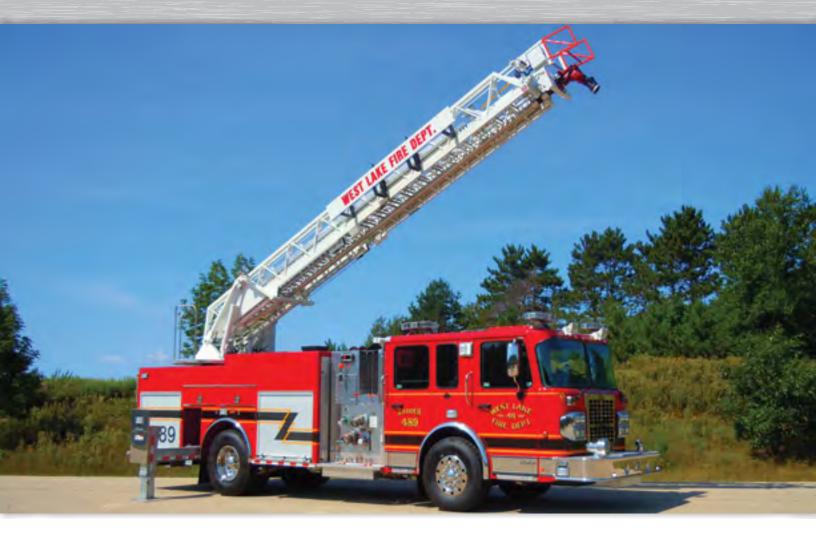

## Limitless Possibilities...

Aluminum or Stainless construction

Various length and mount configurations

Steel ladder for stability & rigidity when working at high altitudes

Precision controls for exact placement

Lighted ladder rings

Specialty ladder

60'-104' Available

Mux wiring