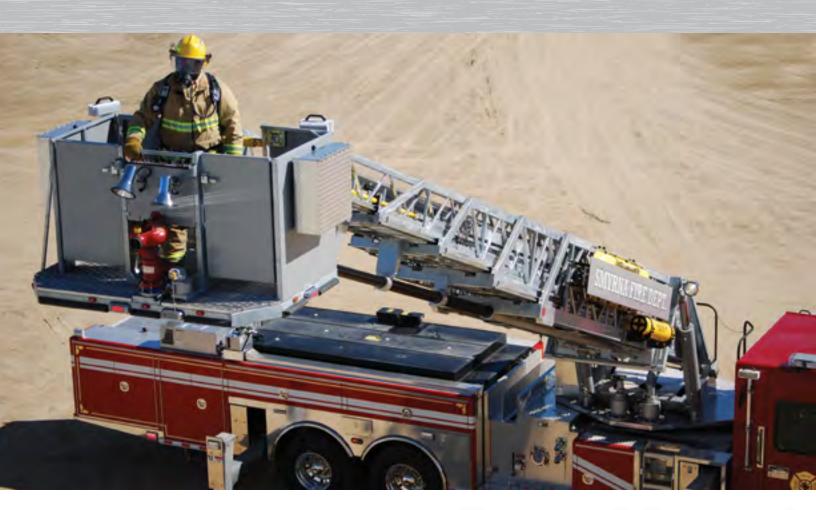

## Limitless Possibilities...

Aluminum or Stainless construction

Various length and mount configurations

Steel ladder for stability & rigidity when working at high altitudes

Precision controls for exact placement

Lighted ladder rings

Specialty ladder

60'-104' Available

Mux wiring