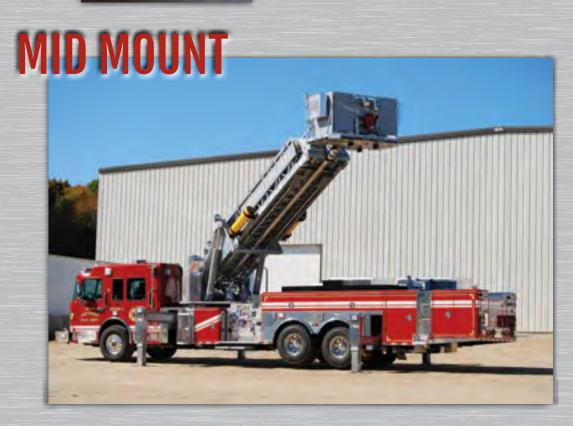

## Limitless Possibilities...

Aluminum or Stainless construction

Various length and mount configurations

Steel ladder for stability & rigidity when working at high altitudes

Precision controls for exact placement

Lighted ladder rings

Specialty ladder

60'-104' Available

Mux wiring