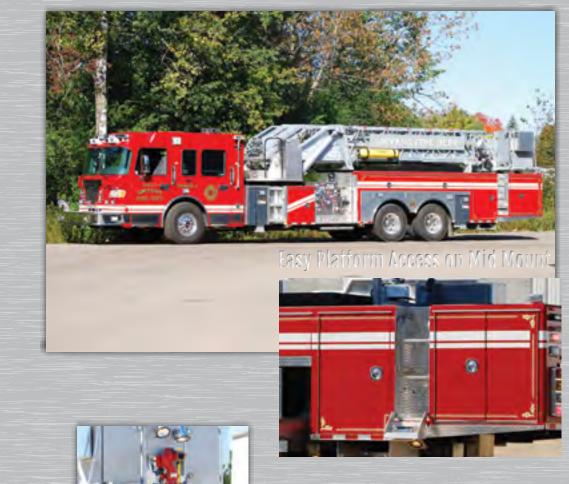

## Limitless Possibilities...

Aluminum or Stainless construction

Various length and mount configurations

Steel ladder for stability & rigidity when working at high altitudes

Precision controls for exact placement

Lighted ladder rings

Specialty ladder

60'-104' Available

Mux wiring