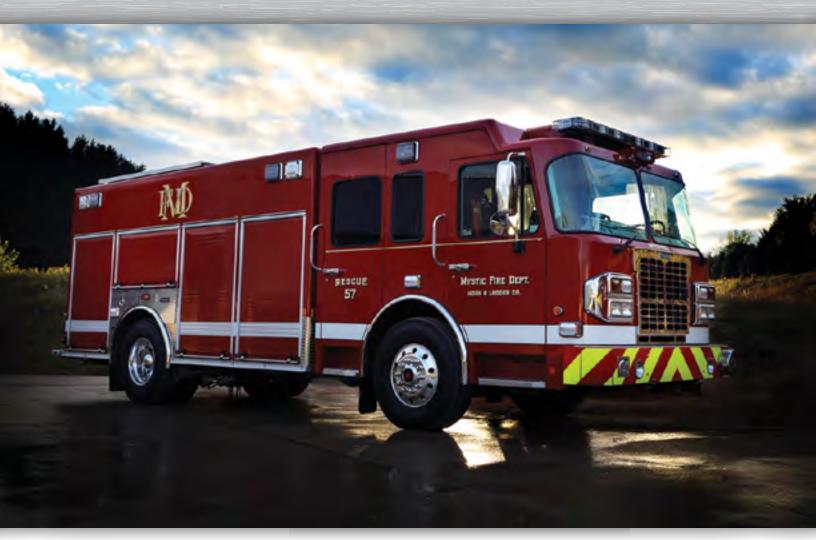

## RESCUES

## **MAXIMIZE STORAGE CAPACITY**

Every department is unique and every emergency situation is different...just like every Marion. Custom built for your needs.

## Limitless Possibilities...

**Aluminum or Stainless construction** 

Heavy reinforcement included in floor to hold fill stations, cascade bottles, and other heavy rescue equipment

Integrated roof top compartments
- No add on boxes

Double wall design to allow for wiring to be recessed - No exposed wiring

Custom tool and component mounting with multi-direction tool storage ideas