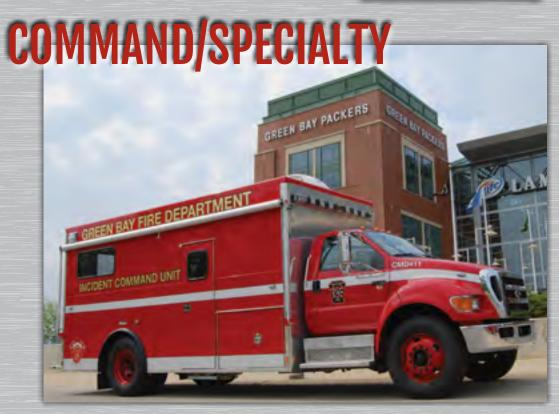

## **MAXIMIZE STORAGE CAPACITY**

Every department is unique and every emergency situation is different...just like every Marion. Custom built for your needs.

## Limitless Possibilities...

**Aluminum or Stainless construction** 

Heavy reinforcement included in floor to hold fill stations, cascade bottles, and other heavy rescue equipment

Integrated roof top compartments
- No add on boxes