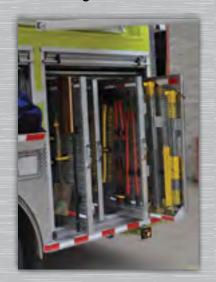

## Limitless Possibilities...

**Aluminum or Stainless construction** 

Heavy reinforcement included in floor to hold fill stations, cascade bottles, and other heavy rescue equipment

Integrated roof top compartments
- No add on boxes

Double wall design to allow for wiring to be recessed - No exposed wiring

Custom tool and component mounting with multi-direction tool storage ideas