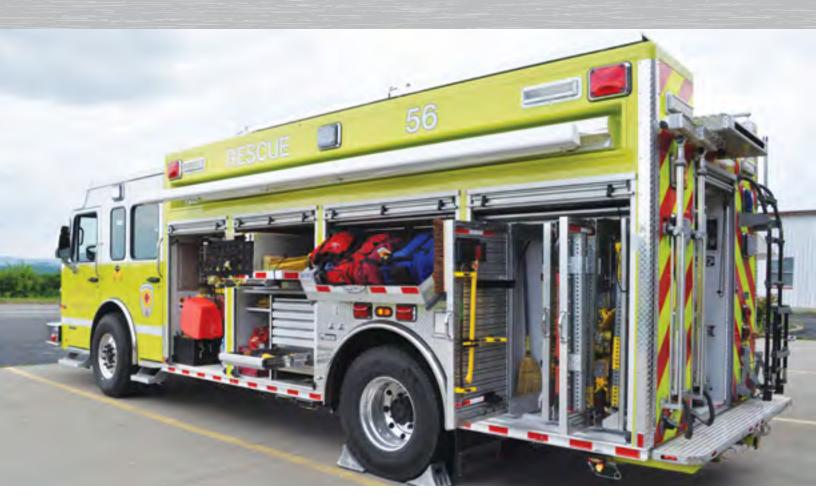

## **MAXIMIZE STORAGE CAPACITY**

Every department is unique and every emergency situation is different...just like every Marion. Custom built for your needs.

## Limitless Possibilities...

**Aluminum or Stainless construction** 

Heavy reinforcement included in floor to hold fill stations, cascade bottles, and other heavy rescue equipment

Integrated roof top compartments
- No add on boxes

Double wall design to allow for wiring to be recessed - No exposed wiring

Custom tool and component mounting with multi-direction tool storage ideas