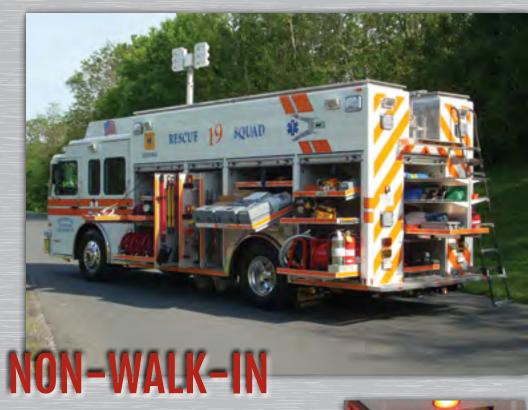

## RESCUES

## **MAXIMIZE STORAGE CAPACITY**

Every department is unique and every emergency situation is different...just like every Marion. Custom built for your needs.

## Limitless Possibilities...

**Aluminum or Stainless construction** 

Heavy reinforcement included in floor to hold fill stations, cascade bottles, and other heavy rescue equipment

Integrated roof top compartments
- No add on boxes

Double wall design to allow for wiring to be recessed - No exposed wiring

Custom tool and component mounting with multi-direction tool storage ideas