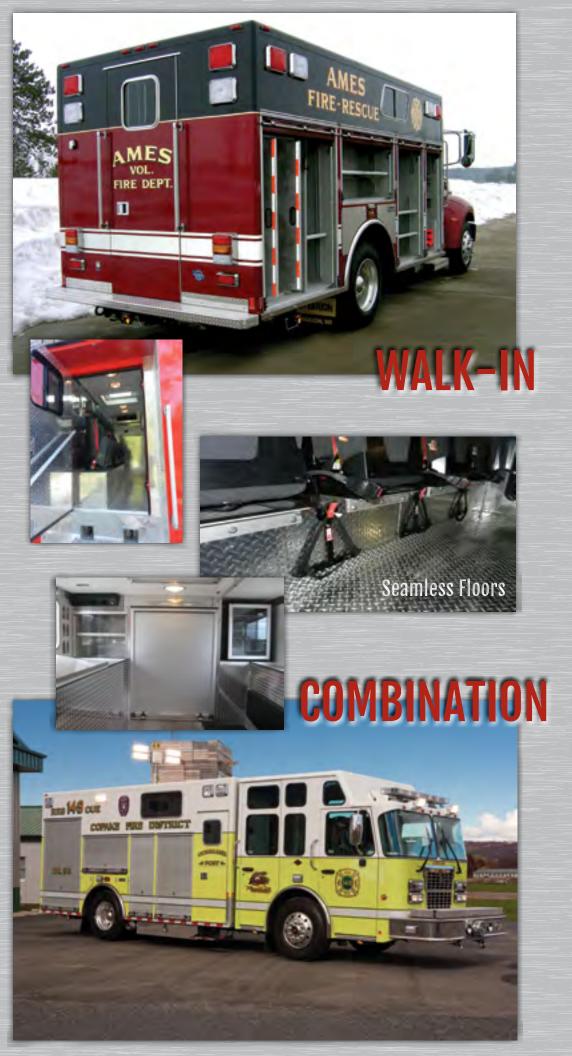

## **MAXIMIZE STORAGE CAPACITY**

Every department is unique and every emergency situation is different...just like every Marion. Custom built for your needs.

## Limitless Possibilities...

**Aluminum or Stainless construction** 

Heavy reinforcement included in floor to hold fill stations, cascade bottles, and other heavy rescue equipment

Integrated roof top compartments
- No add on boxes

Double wall design to allow for wiring to be recessed - No exposed wiring

Custom tool and component mounting with multi-direction tool storage ideas