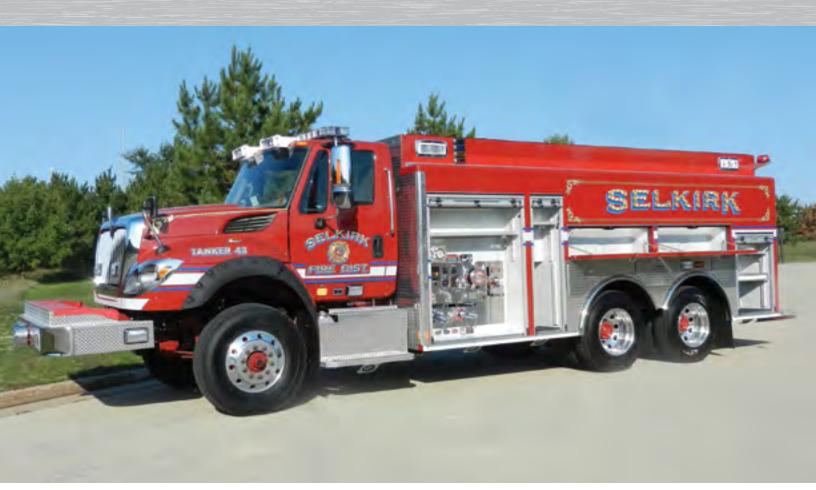

## **TANKERS**

## Limitless Possibilities...

Aluminum or Stainless Construction

2000 - 3500 gallons

 Polypropylene tank with lifetime warranty

"Dry Side" body construction

**Customizable storage compartments** 

Specialized equipment storage

Various folding tank storage options

We have been building all-aluminum bodies since 1964. That's over 50 years of expereince riding with every Marion.

**Warranty** – Standard

Structural - 15 years • Electrical - 5 years • Plumbing - 5 years • Paint - 10 years