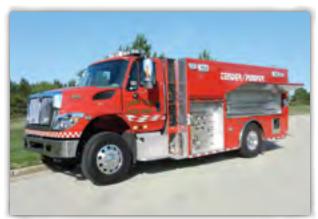

## **TANKERS**

## Limitless Possibilities...

Aluminum or Stainless Construction

2000 - 3500 gallons

 Polypropylene tank with lifetime warranty

"Dry Side" body construction

**Customizable storage compartments** 

Specialized equipment storage