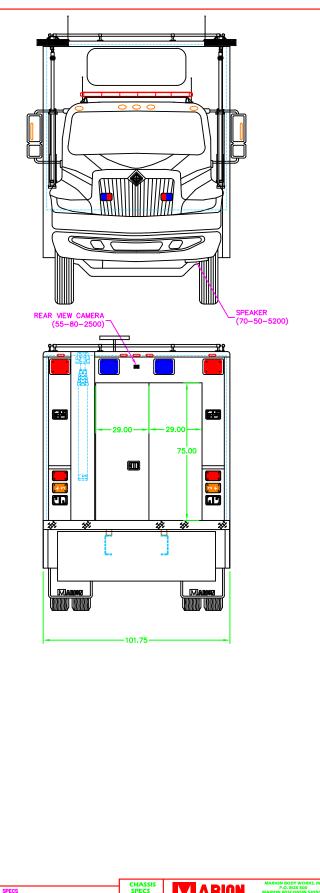

| HANGED TO MATCH SPECS                                    | SPECS         |                         | CONSIN 54950-0500 |
|----------------------------------------------------------|---------------|-------------------------|-------------------|
| REVISED PER SUBMITTAL MEETING                            | CHASSIS       | 715/754-5261            | FAX 715/754-5776  |
|                                                          | INTERNATIONAL | TITLE S. S. V.          |                   |
| REVISED PER UPDATED SPECS IN PREP. FOR SUBMITTAL MEETING | MODEL         | FOR MARATHON BOMB SQUAD |                   |
| DESCRIPTION                                              | 7500 SBA 6X4  |                         | SCALE 1/20        |
| S THE RIGHT TO MAKE MINOR DIMENSIONAL CHANGES, AND       | 270" 151"     | BY BJS BY DATE 2/2/10   | SCALE 1/20        |
| ND COMPONENT CHANGES FOR PRODUCT IMPROVEMENT             |               | DRG. NO. 98036600       | SHEET 1 OF 2      |
|                                                          |               |                         |                   |