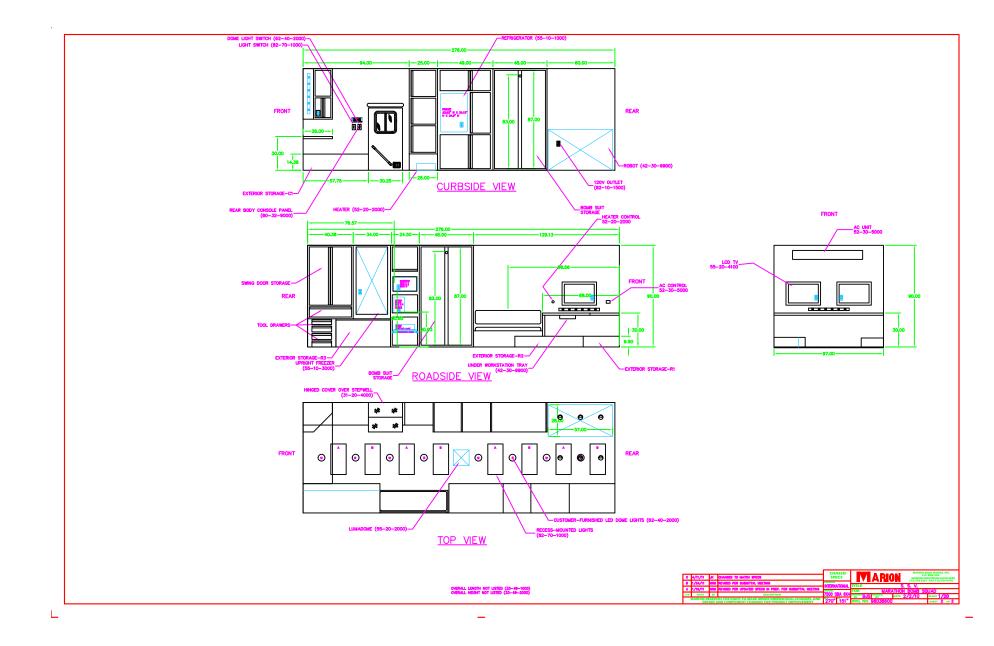

| HANGED TO MATCH SPECS                                    | SPECS         |                         | CONSIN 54950-0500 |
|----------------------------------------------------------|---------------|-------------------------|-------------------|
| REVISED PER SUBMITTAL MEETING                            | CHASSIS       | 715/754-5261            | FAX 715/754-5776  |
|                                                          | INTERNATIONAL | TITLE S. S. V.          |                   |
| REVISED PER UPDATED SPECS IN PREP. FOR SUBMITTAL MEETING | MODEL         | FOR MARATHON BOMB SQUAD |                   |
| DESCRIPTION                                              | 7500 SBA 6X4  |                         | SCALE 1/20        |
| S THE RIGHT TO MAKE MINOR DIMENSIONAL CHANGES, AND       | 270" 151"     | BY BJS BY DATE 2/2/10   | SCALE 1/20        |
| ND COMPONENT CHANGES FOR PRODUCT IMPROVEMENT             |               | DRG. NO. 98036600       | SHEET 1 OF 2      |
|                                                          |               |                         |                   |