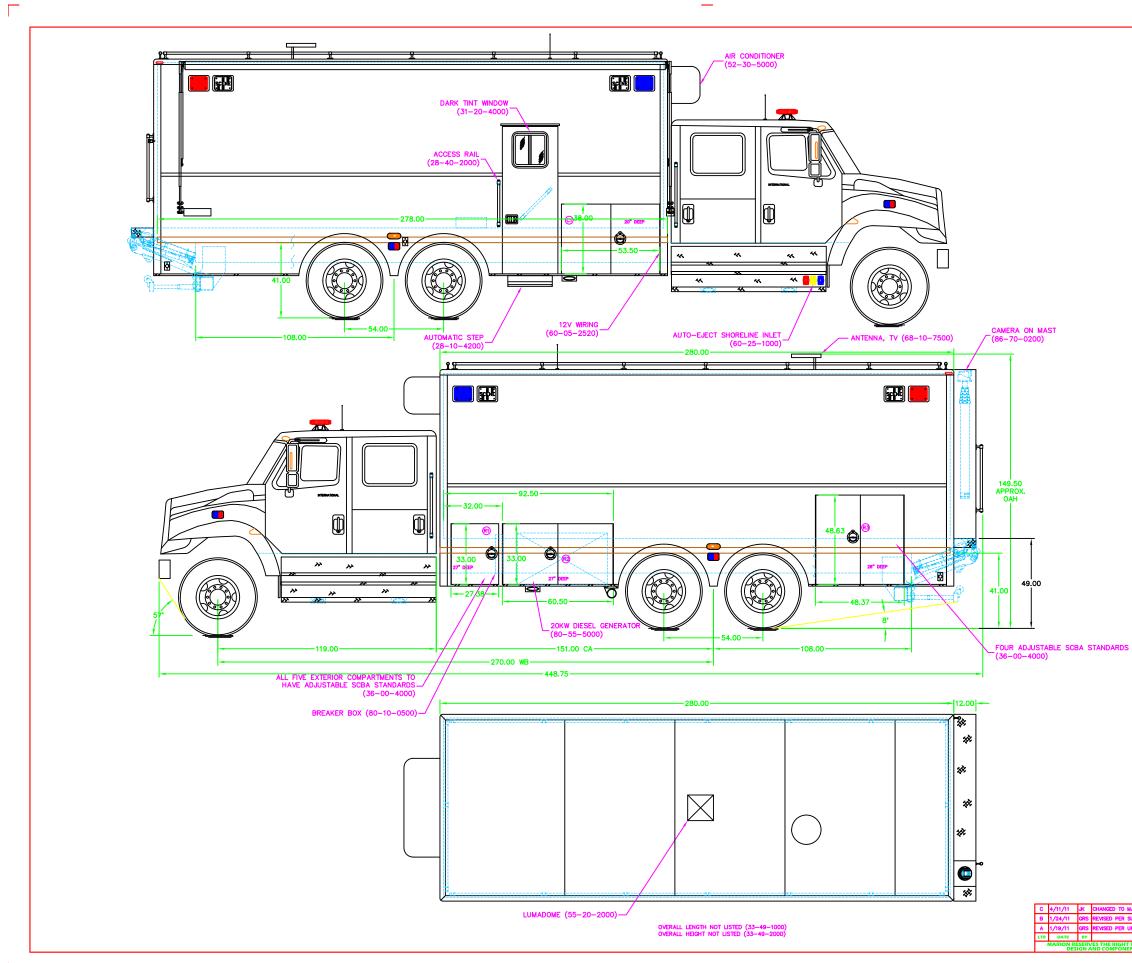

| HANGED TO MATCH SPECS                                    | SPECS         |                         | CONSIN 54950-0500 |
|----------------------------------------------------------|---------------|-------------------------|-------------------|
| REVISED PER SUBMITTAL MEETING                            | CHASSIS       | 715/754-5261            | FAX 715/754-5776  |
|                                                          | INTERNATIONAL | TITLE S. S. V.          |                   |
| REVISED PER UPDATED SPECS IN PREP. FOR SUBMITTAL MEETING | MODEL         | FOR MARATHON BOMB SQUAD |                   |
| DESCRIPTION                                              | 7500 SBA 6X4  |                         | SCALE 1/20        |
| S THE RIGHT TO MAKE MINOR DIMENSIONAL CHANGES, AND       | 270" 151"     | BY BJS BY DATE 2/2/10   | SCALE 1/20        |
| ND COMPONENT CHANGES FOR PRODUCT IMPROVEMENT             |               | DRG. NO. 98036600       | SHEET 1 OF 2      |
|                                                          |               |                         |                   |