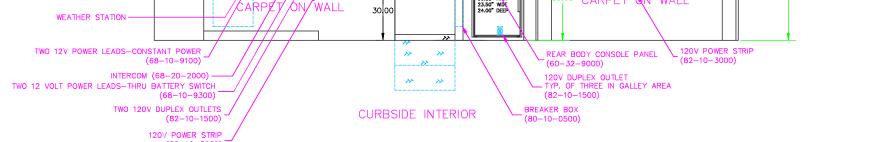

NO MAXIMUM OVERALL LENGTH SPECIFIED (33-49-1000) NO MAXIMUM OVERALL HEIGHT SPECIFIED (33-49-2000)







| SED PER MARION                                                                               | CHASSIS            |                              | ODY WORKS, INC.                 |
|----------------------------------------------------------------------------------------------|--------------------|------------------------------|---------------------------------|
| SED AFTER PER PREBUILD MEETING                                                               | SPECS              | MARION W                     | . BOX 500<br>SCONSIN 54950-0500 |
| SED PER PREBUILD MEETING                                                                     | CHASSIS<br>SPARTAN |