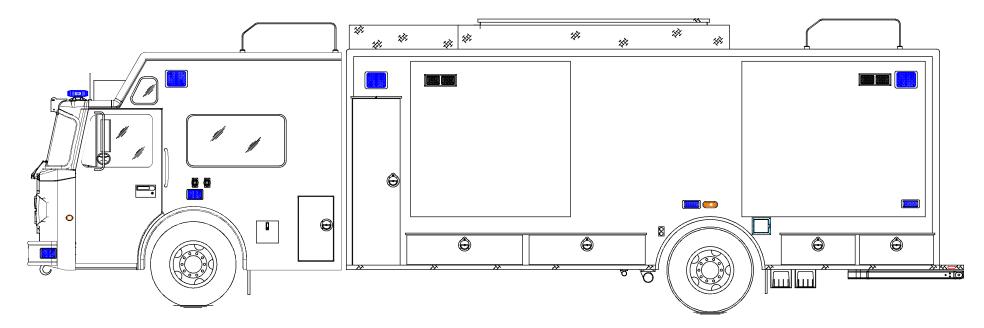

NO MAXIMUM OVERALL LENGTH SPECIFIED (33-49-1000) NO MAXIMUM OVERALL HEIGHT SPECIFIED (33-49-2000)

| SED PER MARION                                                                               | CHASSIS            |                              | ODY WORKS, INC.                 |
|----------------------------------------------------------------------------------------------|--------------------|------------------------------|---------------------------------|
| SED AFTER PER PREBUILD MEETING                                                               | SPECS              | MARION W                     | . BOX 500<br>SCONSIN 54950-0500 |
| SED PER PREBUILD MEETING                                                                     | CHASSIS<br>SPARTAN |                              | FAX 715/754-5776                |
| SED PER SUBMITTAL MEETING                                                                    |                    | FOR FESCO DEMO               | L                               |
| DESCRIPTION                                                                                  |                    | DRAWNBJS APPRVD DATE 9/15/10 | scale 1/20                      |
| HE RIGHT TO MAKE MINOR DIMENSIONAL CHANGES, AND<br>COMPONENT CHANGES FOR PRODUCT IMPROVEMENT | 258.5" 184.5       | DRG. NO. 98035780            | SHEET 1 OF 2                    |