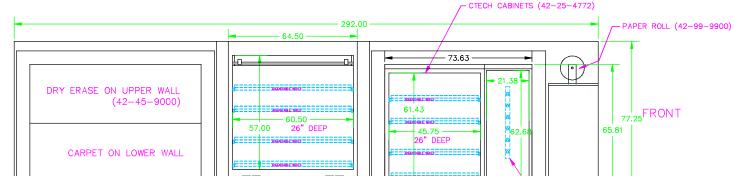

NO MAXIMUM OVERALL LENGTH SPECIFIED (33-49-1000) NO MAXIMUM OVERALL HEIGHT SPECIFIED (33-49-2000)







| SED PER MARION                                                                               | CHASSIS            |                              | ODY WORKS, INC.                 |
|----------------------------------------------------------------------------------------------|--------------------|------------------------------|---------------------------------|
| SED AFTER PER PREBUILD MEETING                                                               | SPECS              | MARION W                     | . BOX 500<br>SCONSIN 54950-0500 |
| SED PER PREBUILD MEETING                                                                     | CHASSIS<br>SPARTAN |