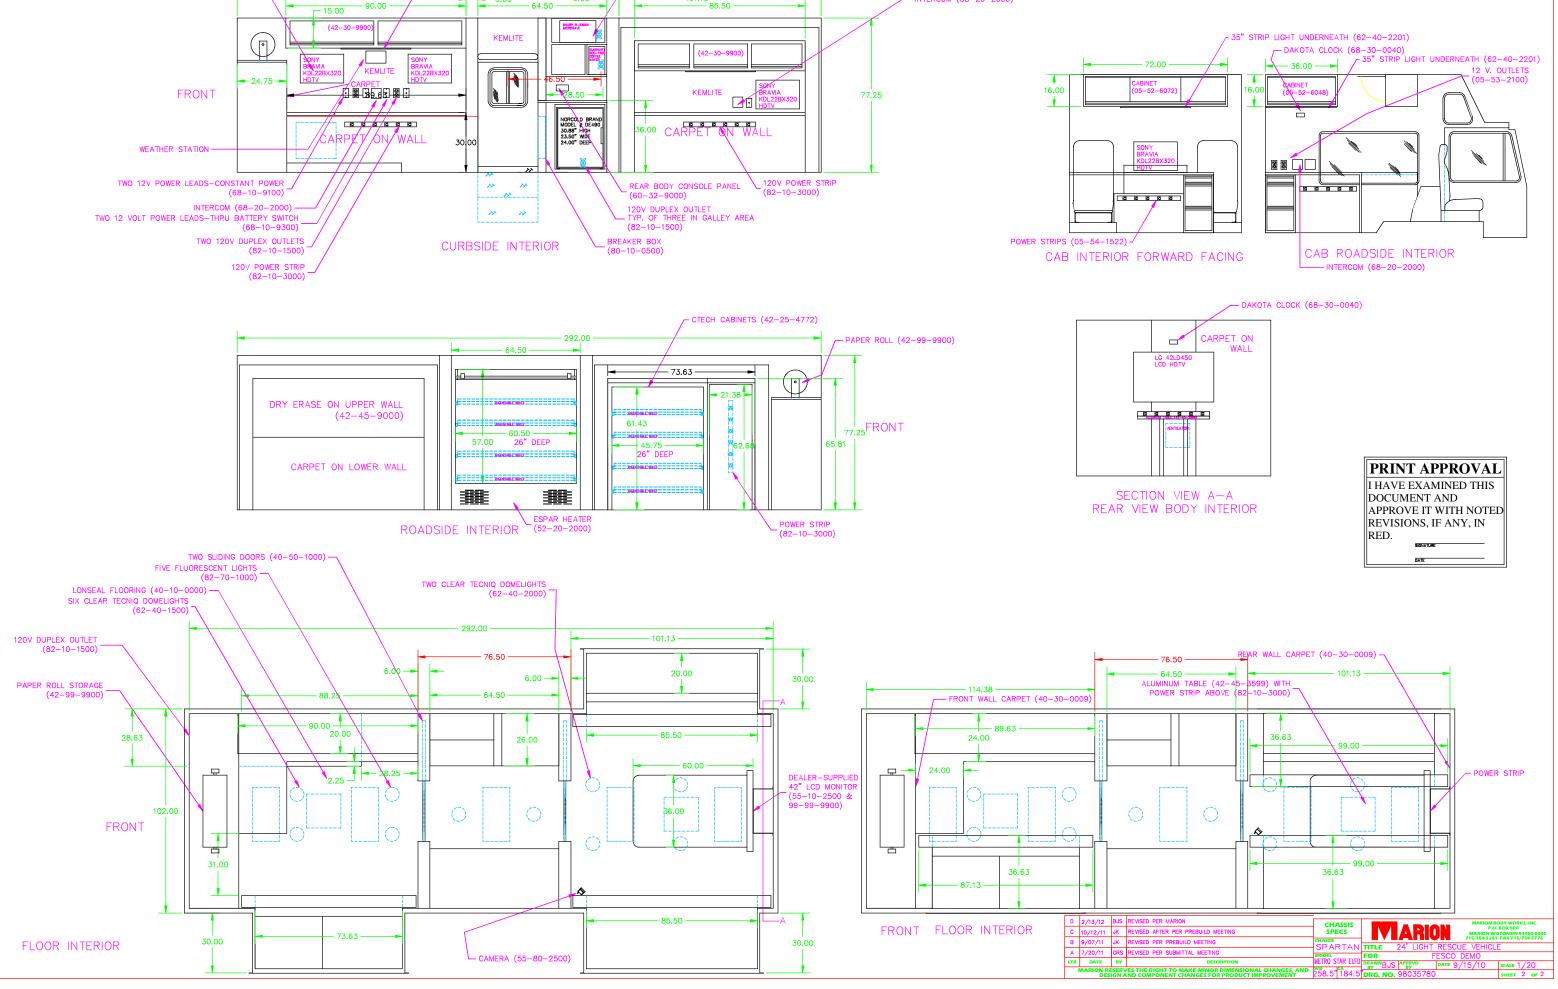

NO MAXIMUM OVERALL LENGTH SPECIFIED (33-49-1000) NO MAXIMUM OVERALL HEIGHT SPECIFIED (33-49-2000)

| SED PER MARION                                                                               | CHASSIS            |                              | ODY WORKS, INC.                 |
|----------------------------------------------------------------------------------------------|--------------------|------------------------------|---------------------------------|
| SED AFTER PER PREBUILD MEETING                                                               | SPECS              | MARION W                     | . BOX 500<br>SCONSIN 54950-0500 |
| SED PER PREBUILD MEETING                                                                     | CHASSIS<br>SPARTAN |                              | FAX 715/754-5776                |
| SED PER SUBMITTAL MEETING                                                                    |                    | FOR FESCO DEMO               | L                               |
| DESCRIPTION                                                                                  |                    | DRAWNBJS APPRVD DATE 9/15/10 | scale 1/20                      |
| HE RIGHT TO MAKE MINOR DIMENSIONAL CHANGES, AND<br>COMPONENT CHANGES FOR PRODUCT IMPROVEMENT | 258.5" 184.5       | DRG. NO. 98035780            | SHEET 1 OF 2                    |