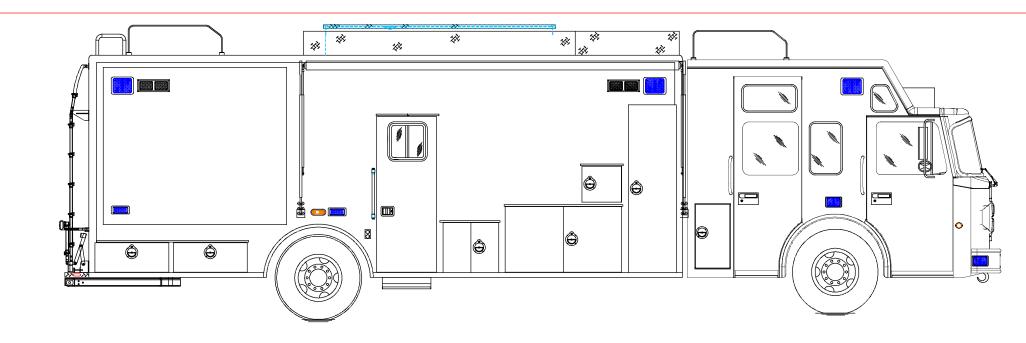

NO MAXIMUM OVERALL LENGTH SPECIFIED (33-49-1000) NO MAXIMUM OVERALL HEIGHT SPECIFIED (33-49-2000)

| SED PER MARION                                                                               | CHASSIS            |                              | ODY WORKS, INC.                 |
|----------------------------------------------------------------------------------------------|--------------------|------------------------------|---------------------------------|
| SED AFTER PER PREBUILD MEETING                                                               | SPECS              | MARION W                     | . BOX 500<br>SCONSIN 54950-0500 |
| SED PER PREBUILD MEETING                                                                     | CHASSIS<br>SPARTAN |                              | FAX 715/754-5776                |
| SED PER SUBMITTAL MEETING                                                                    |                    | FOR FESCO DEMO               | L                               |
| DESCRIPTION                                                                                  |                    | DRAWNBJS APPRVD DATE 9/15/10 | scale 1/20                      |
| HE RIGHT TO MAKE MINOR DIMENSIONAL CHANGES, AND<br>COMPONENT CHANGES FOR PRODUCT IMPROVEMENT | 258.5" 184.5       | DRG. NO. 98035780            | SHEET 1 OF 2                    |