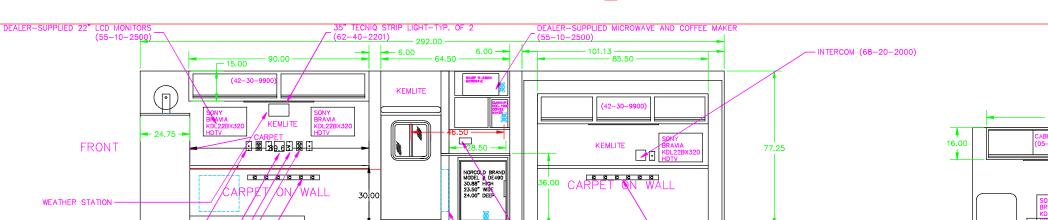

NO MAXIMUM OVERALL LENGTH SPECIFIED (33-49-1000) NO MAXIMUM OVERALL HEIGHT SPECIFIED (33-49-2000)







| SED PER MARION                                                                               | CHASSIS            |                              | ODY WORKS, INC.                 |
|----------------------------------------------------------------------------------------------|--------------------|------------------------------|---------------------------------|
| SED AFTER PER PREBUILD MEETING                                                               | SPECS              | MARION W                     | . BOX 500<br>SCONSIN 54950-0500 |
| SED PER PREBUILD MEETING                                                                     | CHASSIS<br>SPARTAN |