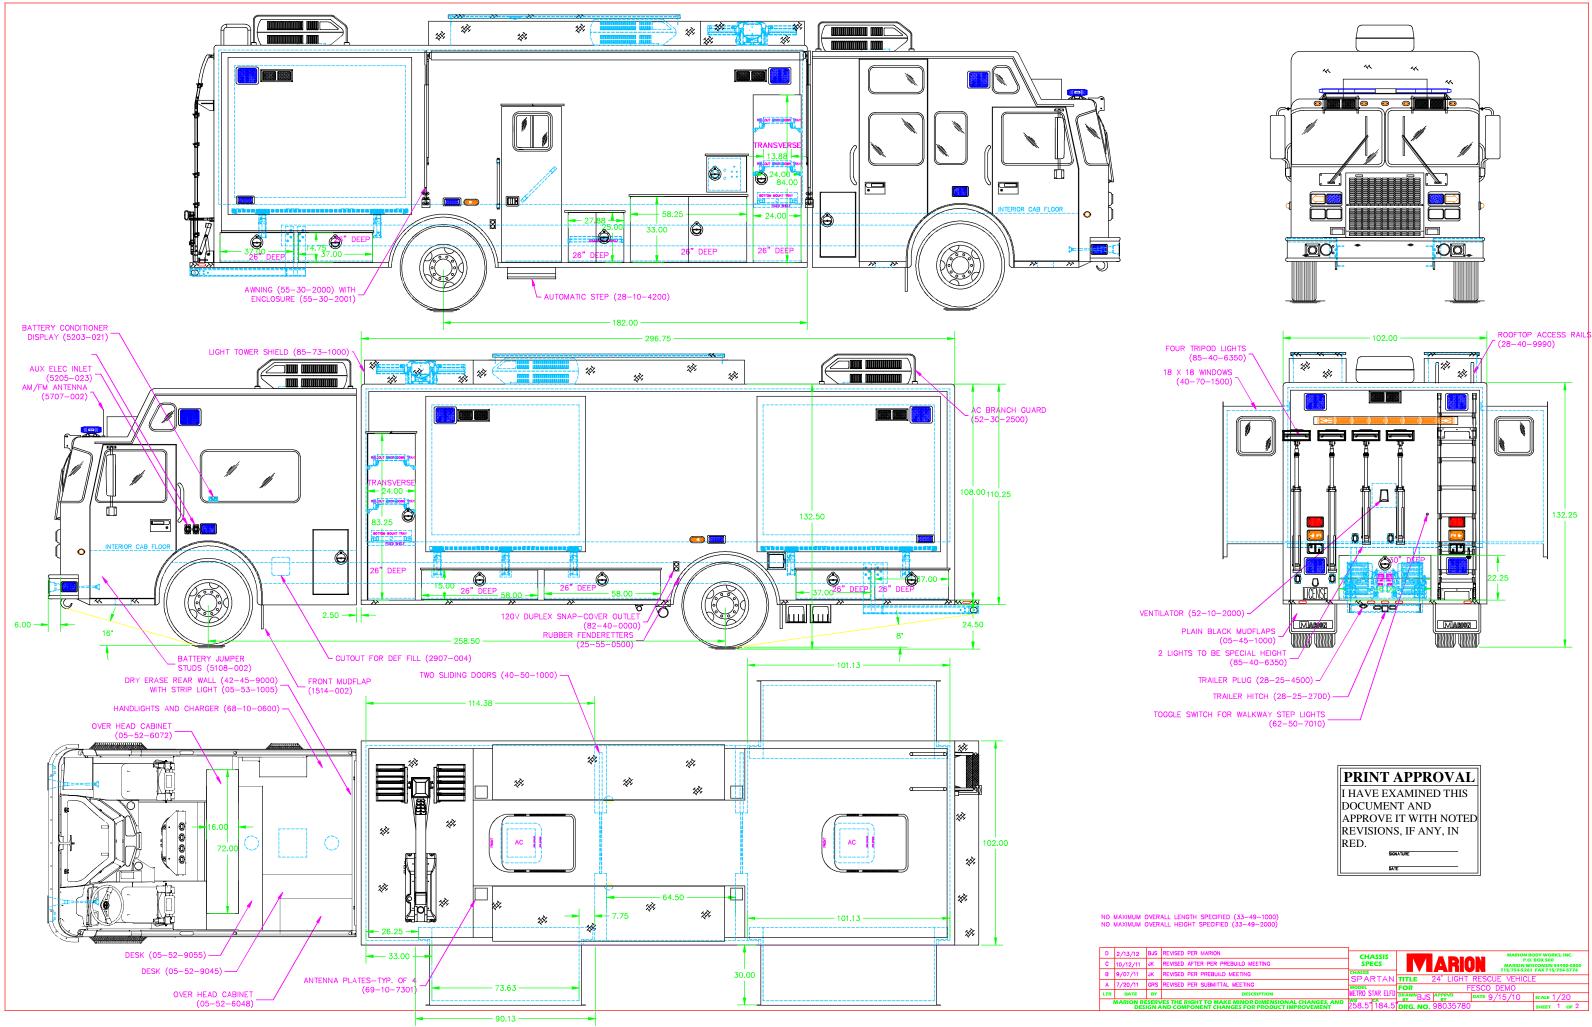

NO MAXIMUM OVERALL LENGTH SPECIFIED (33-49-1000) NO MAXIMUM OVERALL HEIGHT SPECIFIED (33-49-2000)

| SED PER MARION                                                                               | CHASSIS            |                              | ODY WORKS, INC.                 |
|----------------------------------------------------------------------------------------------|--------------------|------------------------------|---------------------------------|
| SED AFTER PER PREBUILD MEETING                                                               | SPECS              | MARION W                     | . BOX 500<br>SCONSIN 54950-0500 |
| SED PER PREBUILD MEETING                                                                     | CHASSIS<br>SPARTAN |                              | FAX 715/754-5776                |
| SED PER SUBMITTAL MEETING                                                                    |                    | FOR FESCO DEMO               | L                               |
| DESCRIPTION                                                                                  |                    | DRAWNBJS APPRVD DATE 9/15/10 | scale 1/20                      |
| HE RIGHT TO MAKE MINOR DIMENSIONAL CHANGES, AND<br>COMPONENT CHANGES FOR PRODUCT IMPROVEMENT | 258.5" 184.5       | DRG. NO. 98035780            | SHEET 1 OF 2                    |