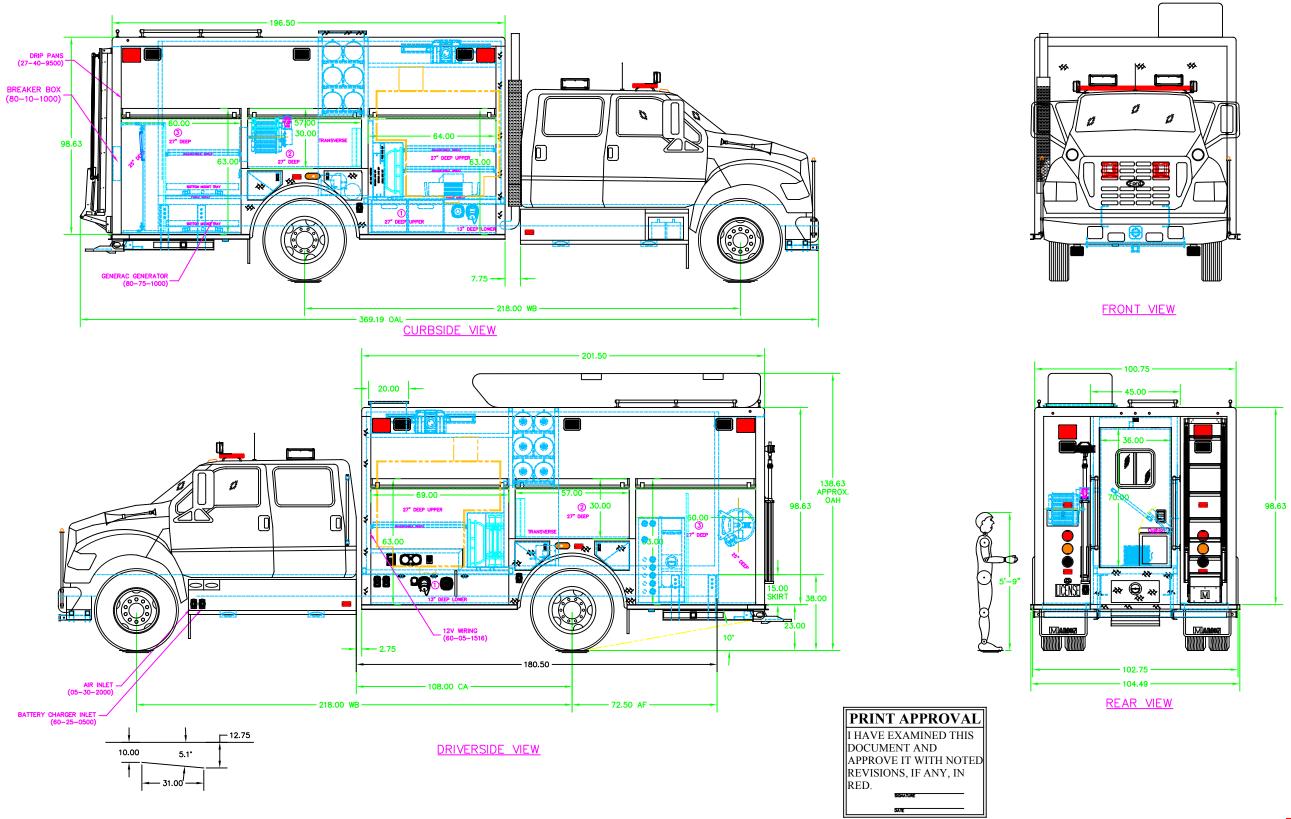

NO MAX LENGTH LISTED (33-49-1000) NO MAX HEIGHT LISTED (33-49-2000)

280 GPM GORMAN-RUPP PTO 350 GAL. BOOSTER TANK 80307 MBW JOB NUMBER

|                                                    | CHASSIS |                         | MARION BODY WORKS, INC.                     |
|----------------------------------------------------|---------|-------------------------|---------------------------------------------|
| ISED PER SALES E-MAIL ( CURBSIDE INTERIOR CABINET) | SPECS   | IVIARION                | P.O. BOX 500<br>MARION WISCONSIN 54950-0500 |
| ISED PER SALES ORDER PROCESSING                    | CHASSIS |                         | 715/754-5261 FAX 715/754-5776               |
|                                                    | FORD    | TITLE 16' RESCUE S      | SQUAD                                       |
| ISED PER SALES ORDER PROCESSING                    | MODEL   | FOR POLK-JACKSON-PI     | FRRY FIRE DISTRICT                          |
| DESCRIPTION                                        | 750     | DRAWNDDD APPRVD DATE 7/ |                                             |
| HE RIGHT TO MAKE MINOR DIMENSIONAL CHANGES, AND    | WB      | BY DUD BY DATE //       | 25/17 SCALE 1/20                            |
| COMPONENT CHANGES FOR PRODUCT IMPROVEMENT          | 209"99" | DRG. NO. 98046460       | SHEET 1 OF 2                                |
|                                                    |         |                         |                                             |