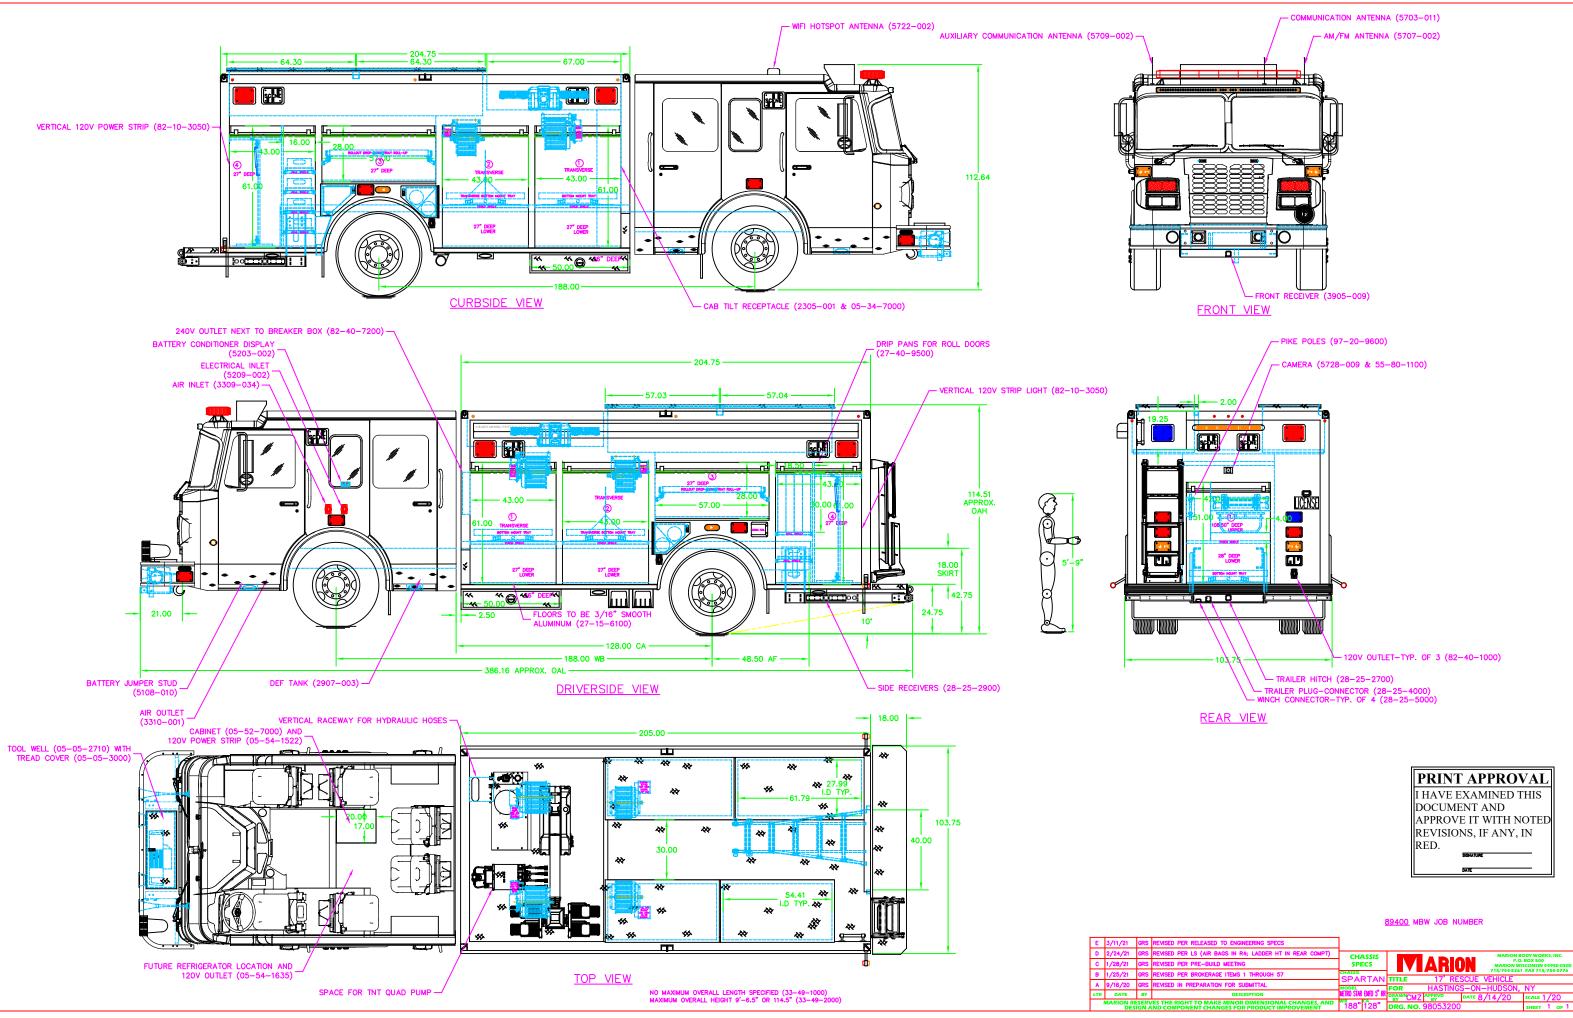

| SED PER RELEASED TO ENGINEERING SPECS                                                        |           |                              |                                |
|----------------------------------------------------------------------------------------------|-----------|------------------------------|--------------------------------|
| SED PER LS (AIR BAGS IN R4; LADDER HT IN REAR COMPT)                                         | CHASSIS   |                              | ODY WORKS, INC.                |
| sed per pre-build meeting                                                                    | SPECS     | MARION W                     | BOX 500<br>ISCONSIN 54950-0500 |
| SED PER BROKERAGE ITEMS 1 THROUGH 57                                                         | CHASSIS   |                              | FAX 715/754-5776               |
| SED IN PREPARATION FOR SUBMITTAL                                                             |           |                              | NIM                            |
| DESCRIPTION                                                                                  |           |                              |                                |
|                                                                                              |           | DRAWNCMZ APPRVD DATE 8/14/20 | scale 1/20                     |
| HE RIGHT TO MAKE MINOR DIMENSIONAL CHANGES, AND<br>COMPONENT CHANGES FOR PRODUCT IMPROVEMENT | 188" 128" | DRG. NO. 98053200            | SHEET 1 OF 1                   |
|                                                                                              |           |                              |                                |