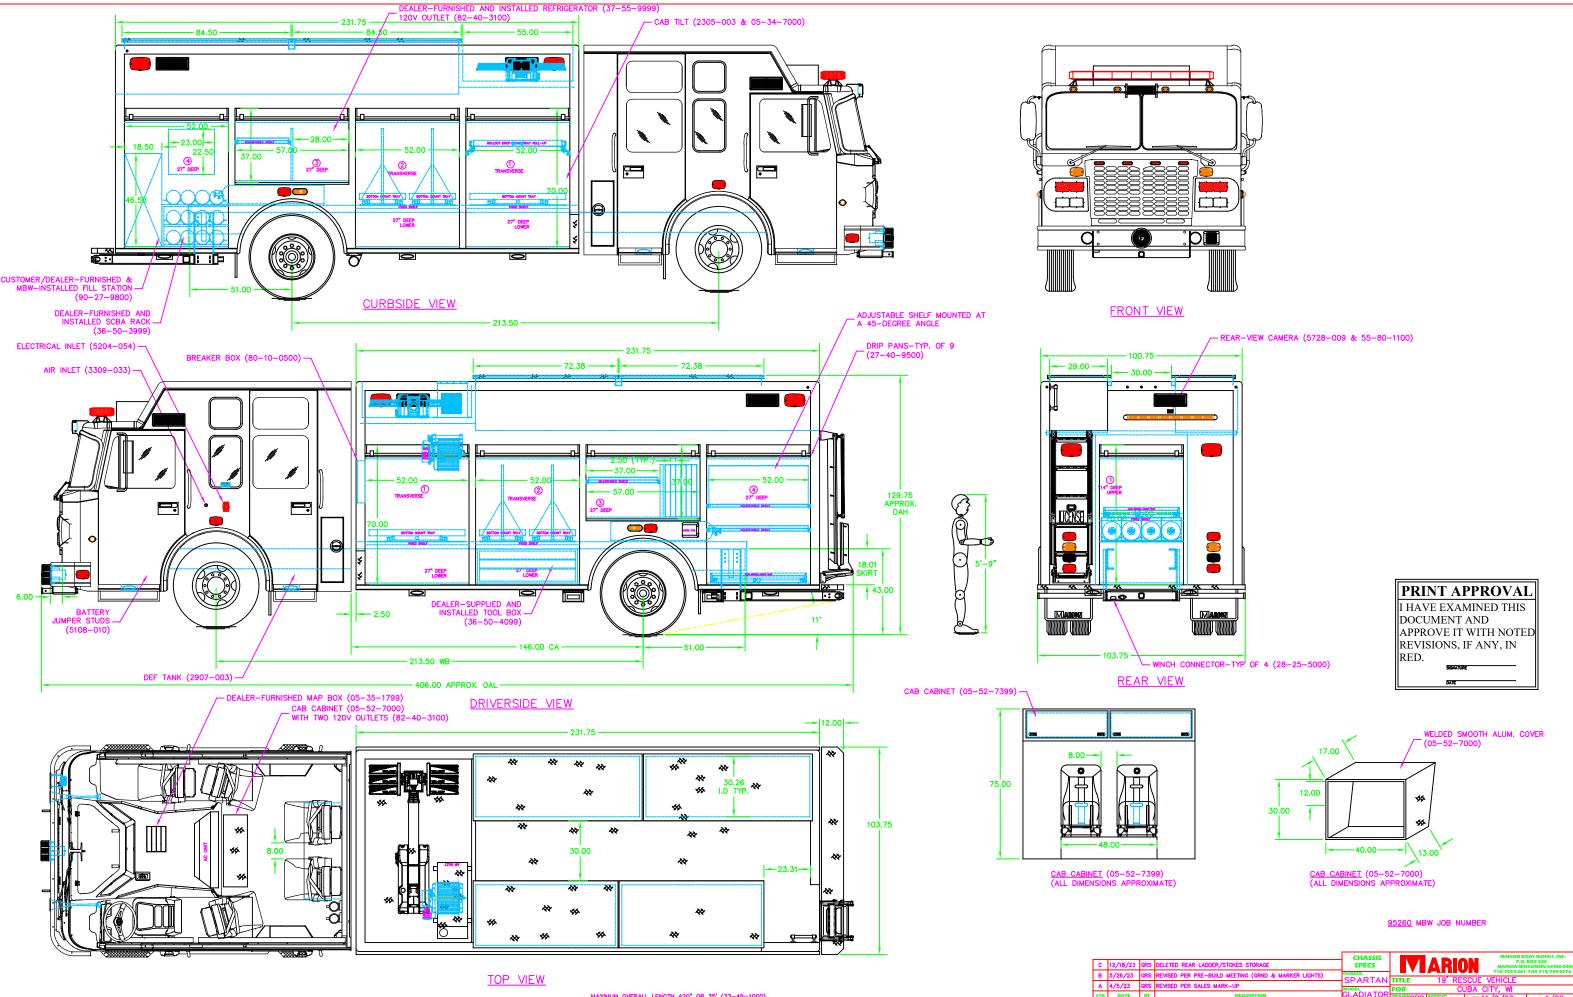

MAXIMUM OVERALL LENGTH 420" OR 35' (33-49-1000) NO MAXIMUM OVERALL HEIGHT SPECIFIED (33-49-2000)

| TED REAR LADDER/STOKES STORAGE                  | SPECS     | IVIAF             | RON     | MARION W     | BOX 500<br>SCONSIN 54950-0 |    |
|-------------------------------------------------|-----------|-------------------|---------|--------------|----------------------------|----|
| ED PER PRE-BUILD MEETING (GRND & MARKER LIGHTS) | CHASSIS   |                   |         | 715/754-5261 | FAX 715/754-571            | 76 |
|                                                 | SPARTAN   | TITLE 19'         | RESCUE  | VEHICI E     |                            |    |
| ED PER SALES MARK-UP                            |           |                   | 1120002 |              |                            |    |
|                                                 | MODEL     | FOR CUBA CITY. WI |         |              |                            |    |
| DESCRIPTION                                     | GLADIATOR | DRAWNCRS APPRVD   | DATE 1  | 1/9/22       | SCALE 1/20                 |    |
| HE RIGHT TO MAKE MINOR DIMENSIONAL CHANGES, AND | WB CA     | BA OLIO BA        |         | 1/0/22       | 1/20                       |    |
| OMPONENT CHANGES FOR PRODUCT IMPROVEMENT        | 213.5146" | drg. no. 98300772 |         |              | SHEET 1 OF                 | 1  |
|                                                 |           |                   |         |              |                            |    |
|                                                 |           |                   |         |              |                            |    |