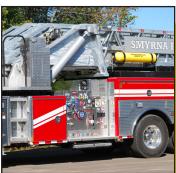

- Aerial ladder & platform Select what's best for your department.
- Smart aerial controls Increase safety with collision protection, speed control, auto bedding and air system monitoring.
- Extreme durability Hot-dipped galvanized stabilizers and torque boxes increase durability for critical components.
- You select ladder location by choosing from mid-mount and rear-mount applications.

- Store items where you need them with custom compartment design based on aerial selected and department needs.
- Gain access to your truck how you want with extruded, flush-mounted or roll-up doors.
- Warranties for true peace of mind We provide a standard 2-year bumper to bumper warranty.