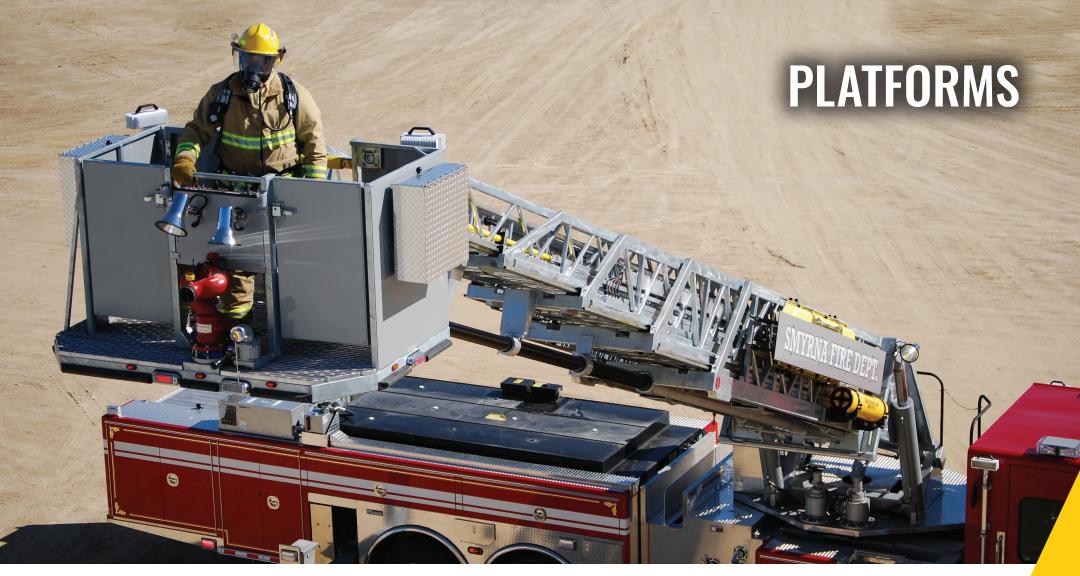

- Aerial ladder & platform Select what's best for your department.
- Smart aerial controls Increase safety with collision protection, speed control, auto bedding and air system monitoring.
- Extreme durability Hot-dipped galvanized stabilizers and torque boxes increase durability for critical components.
- You select ladder location by choosing from mid-mount and rear-mount applications.