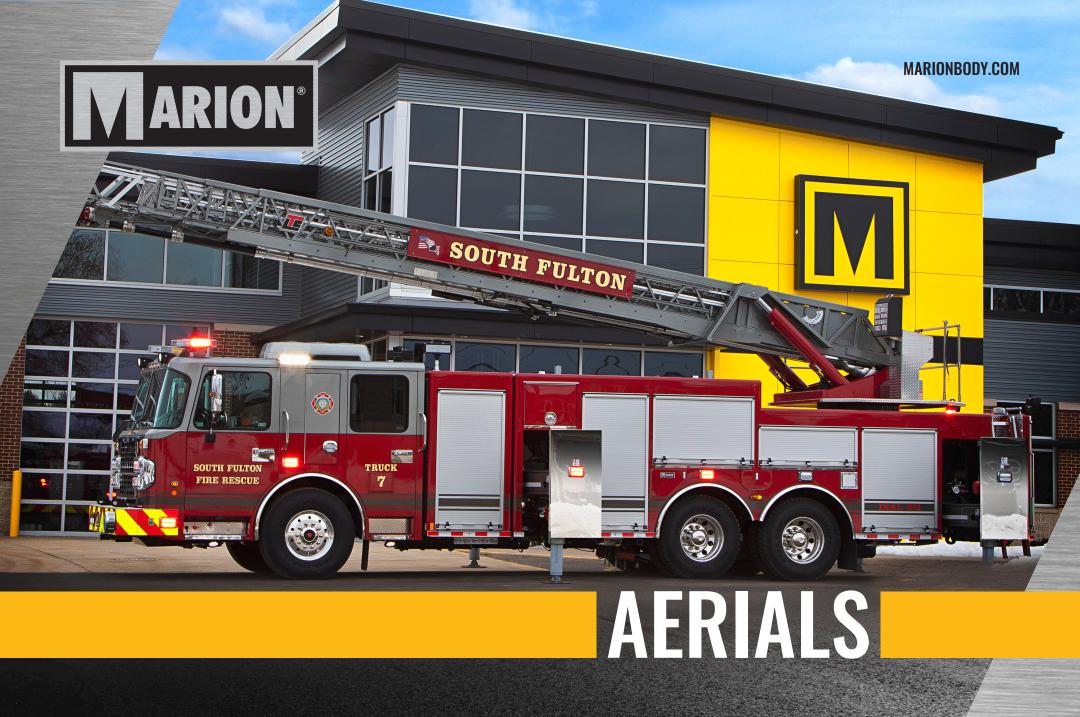

- Aerial ladder & platform Select what's best for your department.
- Smart aerial controls Increase safety with collision protection, speed control, auto bedding and air system monitoring.
- Extreme durability Hot-dipped galvanized stabilizers and torque boxes increase durability for critical components.
- You select ladder location by choosing from mid-mount and rear-mount applications.