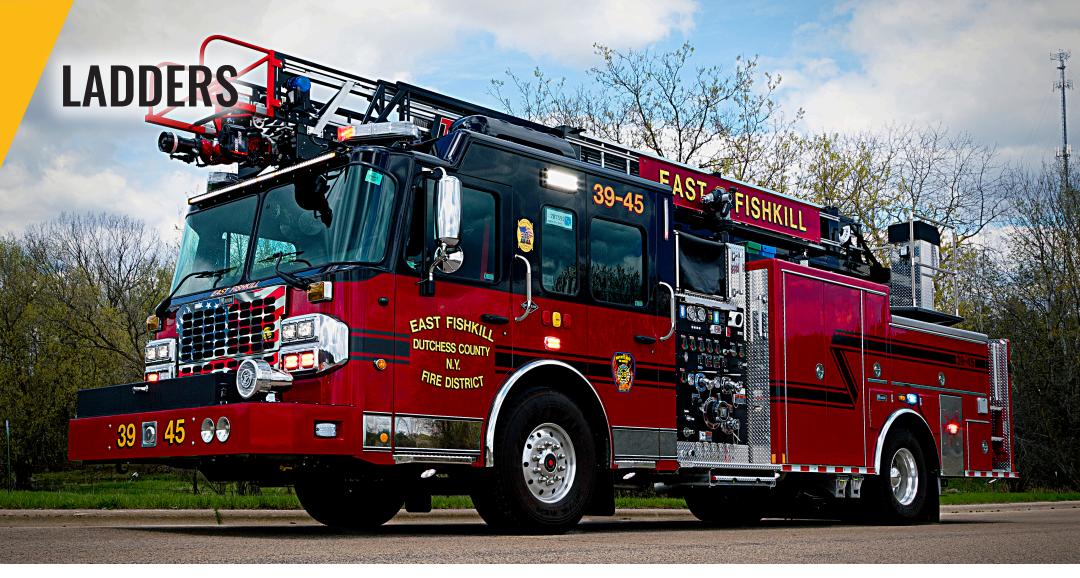

- Aerial ladder & platform Select what's best for your department.
- Smart aerial controls Increase safety with collision protection, speed control, auto bedding and air system monitoring.
- Extreme durability Hot-dipped galvanized stabilizers and torque boxes increase durability for critical components.
- You select ladder location by choosing from mid-mount and rear-mount applications.