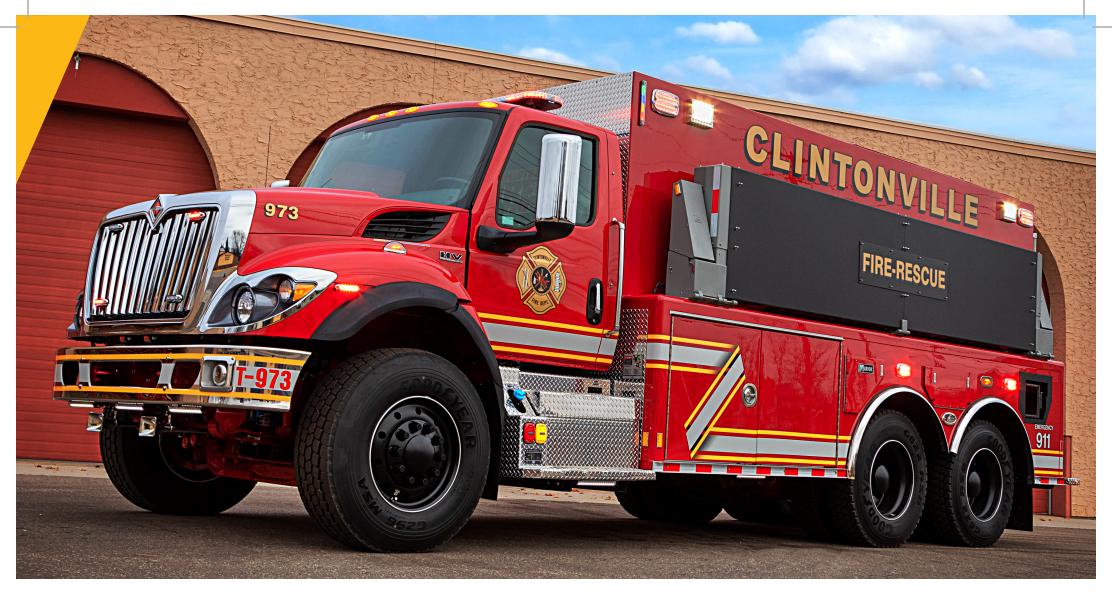

- Fight fires with your right-sized tank with polypropylene tanks ranging from 2,000 to 3,500 gallons with a lifetime warranty.
- You control your water dump you can select from manual, air, electric or one 3-way.
- Hassle-free electrical you trust with multiplex wiring as standard for easy troubleshooting; "as built" wiring diagrams created specifically for your apparatus.
- Convenient compartments Low side-body compartments make access and storage of equipment easy.

- Design that stands out Unique attack line and "pump and roll" capable designs maximize truck usage and stretch budget dollars.
- Make an impression with your corrosion-resistant body—construction is fully extruded, all-aluminum construction, including an integrated sub-structure.
- **Drive assured on a solid foundation** by choosing the chassis to form the base of your Marion tanker with a custom or commercial chassis.
- **Industry-leading warranties** We provide a standard 2-year bumper to bumper warranty.