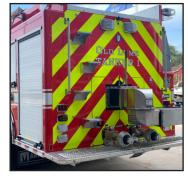

- Fight fires with your right-sized tank with polypropylene tanks ranging from 2,000 to 3,500 gallons with a lifetime warranty.
- You control your water dump you can select from manual, air, electric or one 3-way.
- Hassle-free electrical you trust with multiplex wiring as standard for easy troubleshooting; "as built" wiring diagrams created specifically for your apparatus.
- Convenient compartments Low side-body compartments make access and storage of equipment easy.