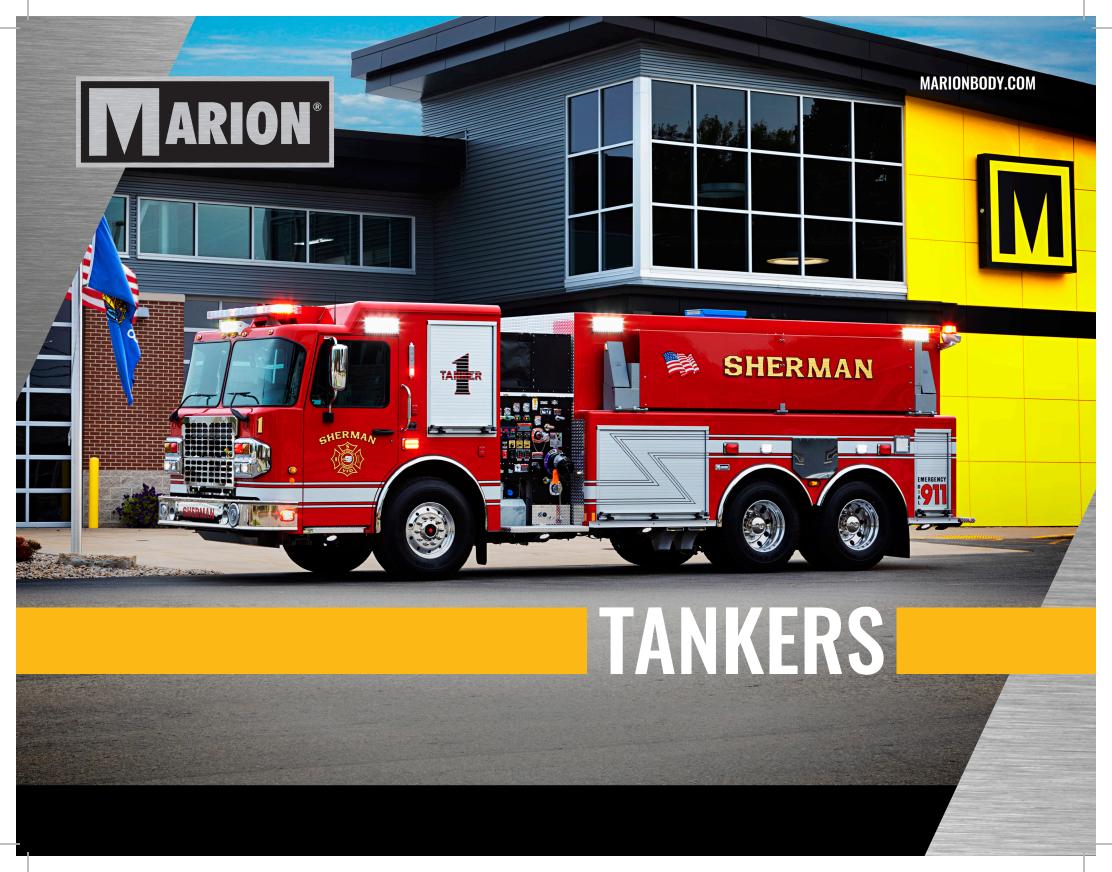

- Fight fires with your right-sized tank with polypropylene tanks ranging from 2,000 to 3,500 gallons with a lifetime warranty.
- You control your water dump you can select from manual, air, electric or one 3-way.
- Hassle-free electrical you trust with multiplex wiring as standard for easy troubleshooting; "as built" wiring diagrams created specifically for your apparatus.
- Convenient compartments Low side-body compartments make access and storage of equipment easy.

- Design that stands out Unique attack line and "pump and roll" capable designs maximize truck usage and stretch budget dollars.
- Make an impression with your corrosion-resistant body—construction is fully extruded, all-aluminum construction, including an integrated sub-structure.
- **Drive assured on a solid foundation** by choosing the chassis to form the base of your Marion tanker with a custom or commercial chassis.
- **Industry-leading warranties** We provide a standard 2-year bumper to bumper warranty.