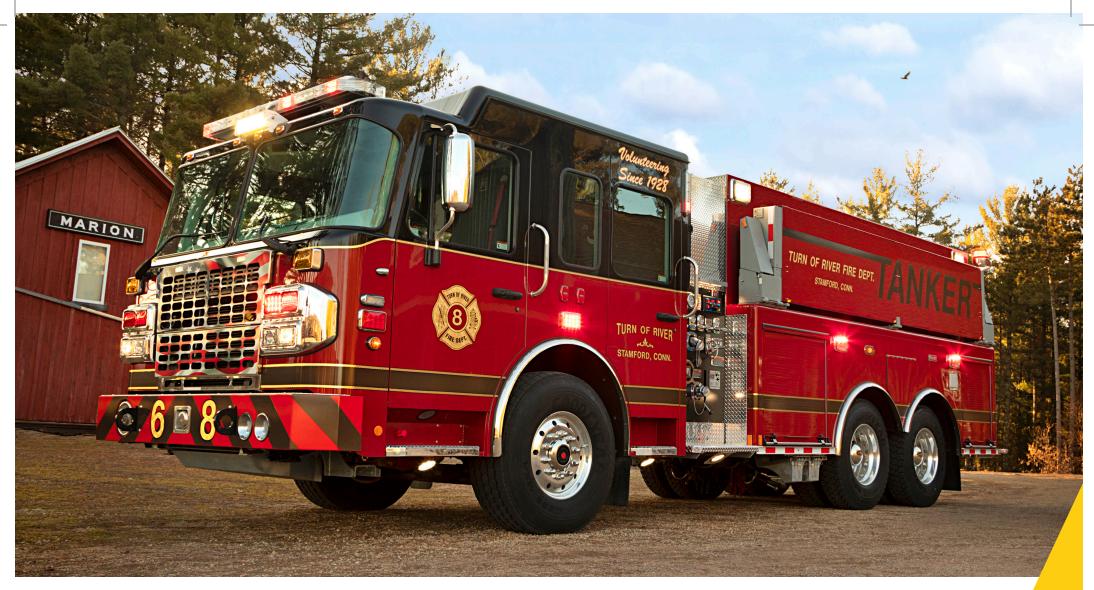

- Fight fires with your right-sized tank with polypropylene tanks ranging from 2,000 to 3,500 gallons with a lifetime warranty.
- You control your water dump you can select from manual, air, electric or one 3-way.
- Hassle-free electrical you trust with multiplex wiring as standard for easy troubleshooting; "as built" wiring diagrams created specifically for your apparatus.
- Convenient compartments Low side-body compartments make access and storage of equipment easy.

- Design that stands out Unique attack line and "pump and roll" capable designs maximize truck usage and stretch budget dollars.
- Make an impression with your corrosion-resistant body—construction is fully extruded, all-aluminum construction, including an integrated sub-structure.
- **Drive assured on a solid foundation** by choosing the chassis to form the base of your Marion tanker with a custom or commercial chassis.
- **Industry-leading warranties** We provide a standard 2-year bumper to bumper warranty.