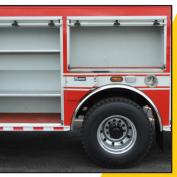

- Fight fires with your right-sized tank with polypropylene tanks ranging from 2,000 to 3,500 gallons with a lifetime warranty.
- You control your water dump you can select from manual, air, electric or one 3-way.
- Hassle-free electrical you trust with multiplex wiring as standard for easy troubleshooting; "as built" wiring diagrams created specifically for your apparatus.
- Convenient compartments Low side-body compartments make access and storage of equipment easy.