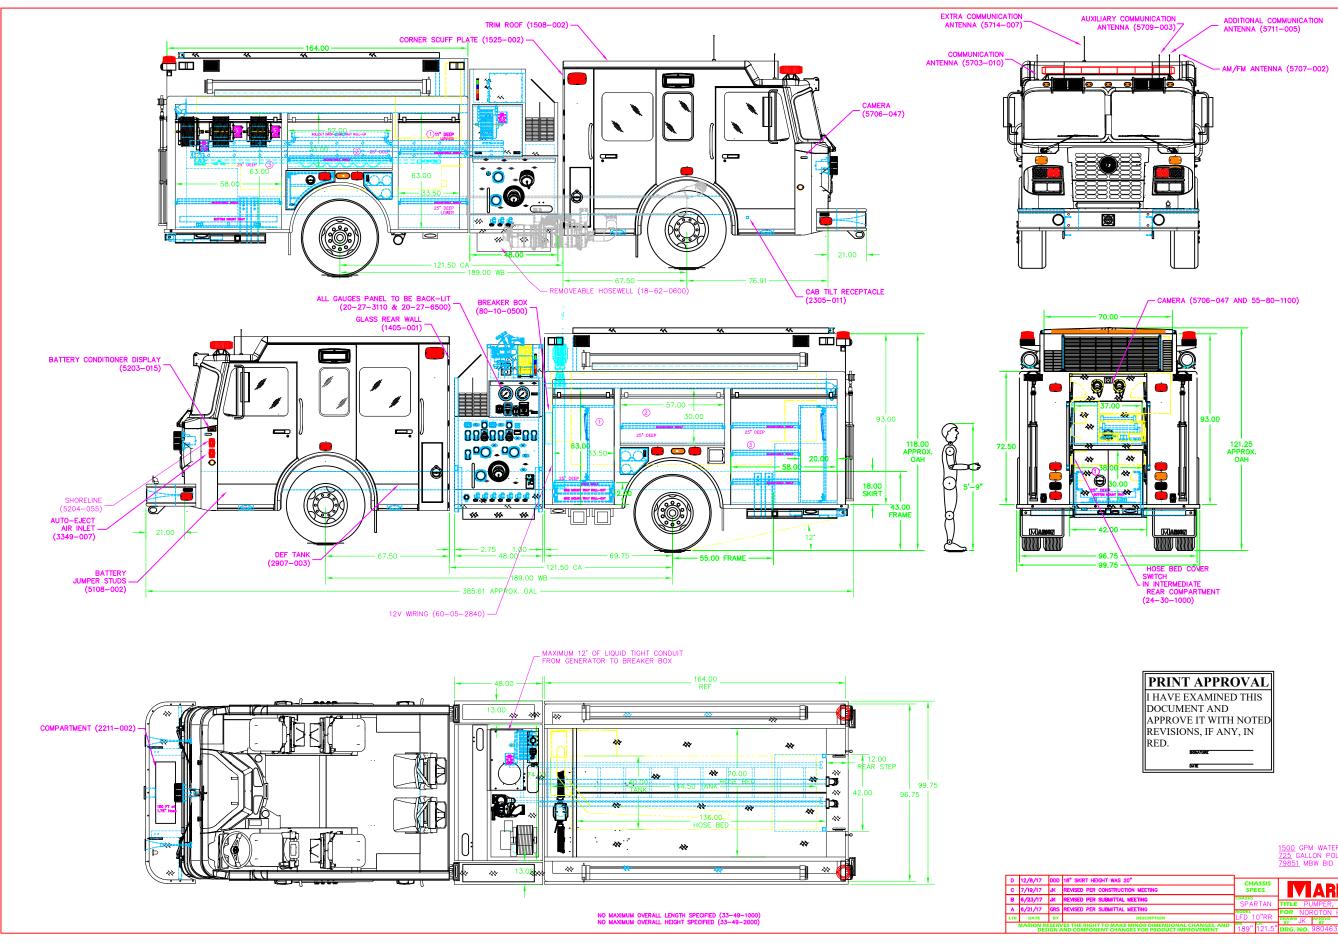

 $\square$ 

| PRINT APPROVAL        |  |  |  |
|-----------------------|--|--|--|
| I HAVE EXAMINED THIS  |  |  |  |
| DOCUMENT AND          |  |  |  |
| APPROVE IT WITH NOTED |  |  |  |
| REVISIONS, IF ANY, IN |  |  |  |
| RED.                  |  |  |  |
| SIGNATURE             |  |  |  |
| DATE                  |  |  |  |

1500 GPM WATEROUS CSU 725 GALLON POLY WATER TANK 79851 MBW BID NUMBER

|                                                                                                     | -                  |                        |                                             |
|-----------------------------------------------------------------------------------------------------|--------------------|------------------------|---------------------------------------------|
| 18" SKIRT HEIGHT WAS 20"                                                                            | CHASSIS            |                        | MARION BODY WORKS, INC.                     |
| REVISED PER CONSTRUCTION MEETING                                                                    | SPECS              |                        | P.O. BOX 500<br>MARION WISCONSIN 54950-0500 |
| REVISED PER SUBMITTAL MEETING                                                                       | chassis<br>SPARTAN | TITLE PUMPER, MIDSHIP, | 715/754-5261 FAX 715/754-5776               |
| REVISED PER SUBMITTAL MEETING                                                                       |                    | FOR NOROTON HEIGHTS    |                                             |
| DESCRIPTION                                                                                         | LFD 10"RR          |                        | /13/16 SCALE 1/20                           |
| ES THE RIGHT TO MAKE MINOR DIMENSIONAL CHANGES, AND<br>ND COMPONENT CHANGES FOR PRODUCT IMPROVEMENT | 189" 121.5"        | DRG. NO. 98046310      | SHEET 1 OF 1                                |
|                                                                                                     |                    |                        |                                             |